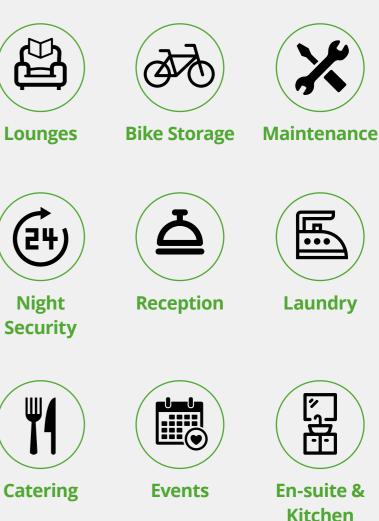

# THE BEST CAMPUS FACILITIES IN LONDON

Enjoy a mix of modern accommodations in London, flexible working areas and inspiring social spaces. At all six of our locations, you'll find everything you need.

**Classrooms** 

Cafe

Housekeeping

**CCTV** 

Wifi

**Study** 

**Spaces** 