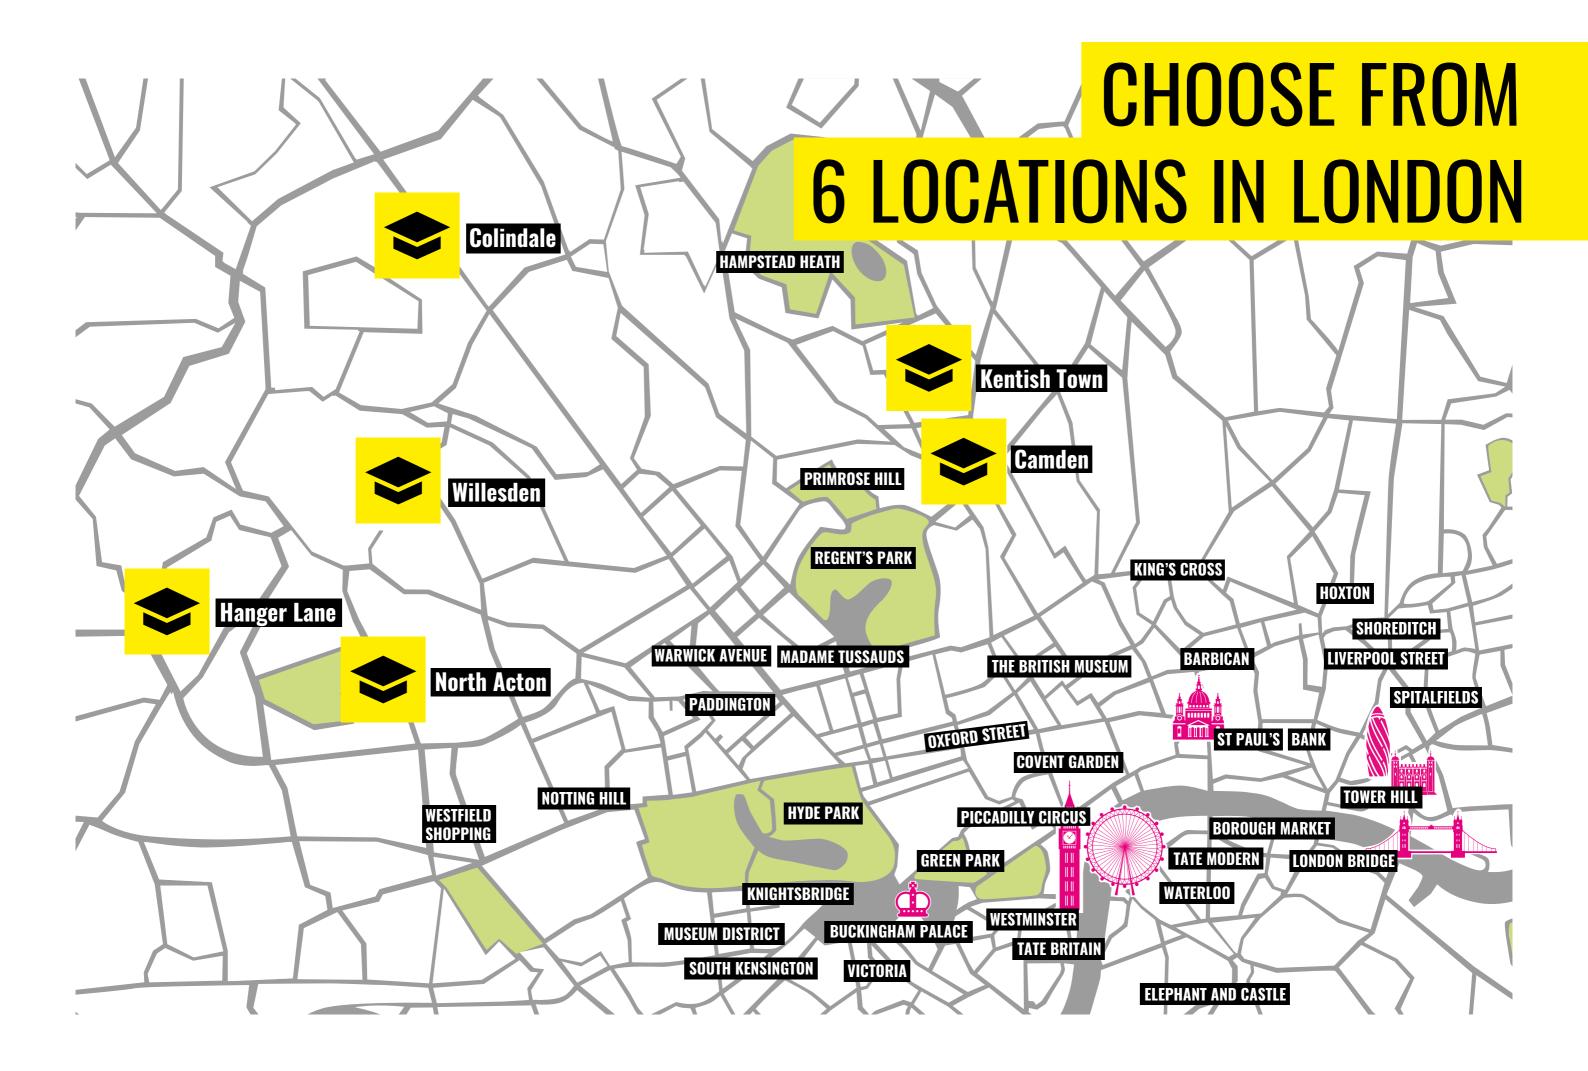

# EXPLORE OUR COURSES

We offer a wide variety of language programmes for groups and individuals across four campuses in London, with two more locations opening in 2021.

See our website for more course info

# COLINDALE

Amazing facilities and a lively buzz with over 500 international students

Located right above a tube station

Perfect for groups and teens

Ideal for families, young professionals and individual adult learners

### WILLESDEN JUNCTION

### Easy access to central London and

### Best value for money

Brand new in 2021

Suburban neighbourhood

DPENING 2021 565 ROOMS

Brand new in 2021

Quick access to Heathrow Airport and the city centre

### **Our Locations**

Camden: 34 Chalk Farm Rd, London NW1 8AJ

**Kentish Town:** 

65-69 Holmes Rd, London NW5 3AN

**Colindale:** 16-18 Charcot Rd, London NW9 5WU Willesden: 5| Nicoll Rd, London NW10 9AX

### **Our Accreditations**

Plus... two new locations opening in 2021: North Acton and **Hanger Lane** 

\* English language provision only