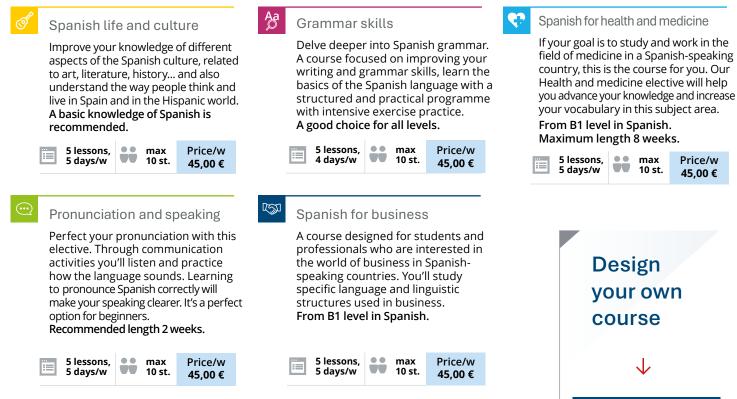

# Spanish Plus electives

## Sailing

As host of the America's Cup in 2007, Valencia is the perfect place for sailing. Get out into the Mediterranean on our own boat to learn how to sail. Maximum duration is 4 weeks.

#### ٨ Spanish cooking

By learning to cook carefully elaborated menus, students will be introduced to the typical Spanish gastronomy. The cooking sessions cannot be adapted to any type of dietary requirement, although students with special diets will enjoy the cooking process. Maximum duration is 4 weeks.

# your own **General Spanish** 20 lessons Spanish Plus electives Spanish life and culture 5 lessons/week Grammar skills 5 lessons/week Spanish for health and medicine 5 lessons/week Pronunciation and speaking 5 lessons/week Spanish for RSI business 5 lessons/week Spanish Leisure electives Sailing 6 lessons/week Spanish cooking 6 lessons/weel Private lessons 5 lessons/week