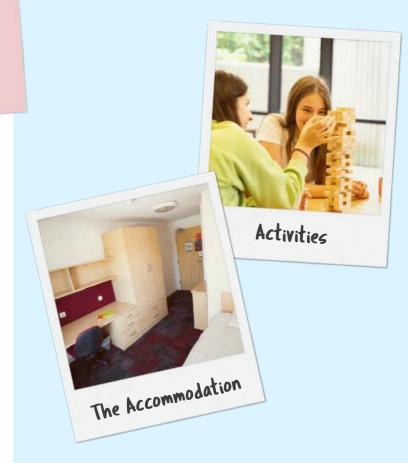

#### **ACCOMMODATION**

- Single room with en-suite
- Bathroom ratio 1:1 students
- Flats of 5-9 with communal kitchen
- Single bed, wardrobe, desk, chair