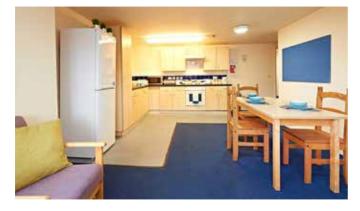

£170 p/w |
|------------------------------------------------|----------------------|
| Accommodation<br>Placement Fee:                | £60                  |





### **Accommodation Details**

- >> Standard rooms are all en-suite and share a communal kitchen, living area and breakfast bar.
- >> Within 10 minutes' walk of Leeds city centre.
- >> Free internet access.
- » On-site staff and 24 hour security.
- >> There are laundry facilities available in this residence.
- » All rooms are "Bronze" category

# **Accommodation Details**

- >> 15 minute walk from the Worthing school
- A fully-furnished room with study space
- A landscaped garden
- >>> Free Wi-Fi
- Onsite Laundry facilities
- >>> Bed linen provided
- Student Lounge
- >>> Round-the-clock 24-hour maintenance support and security





<sup>\*</sup>Availability is limited

<sup>\*\*</sup>Please note that our residences are available to students aged 18+ only.















# Junior English Language + **Activity Summer Course**

20 lessons per week Beginner to Advanced

**Dublin** 



### **Course Fees**

| School            | 2 weeks | 3 weeks | 4 weeks | extra week |
|-------------------|---------|---------|---------|------------|
| Standard Package  | €1565   | €2350   | €3130   | €785       |
| Intensive Package | €1775   | €2665   | €3550   | €890       |

### **Course Fees Include:**

- >> Full board, shared room homestay accommodation
- >>> Entry level test at beginning of course and welcome pack
- >> 20 lessons /15 hours tuition p/w in multinational classes
- >> Certificate of Attendance and individual studen