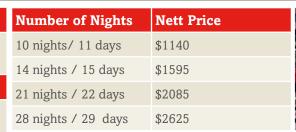

noons \*\*\* If groups are arriving and departing to/from their accommodation at unsociable hours due to flight arrival/departure time CES reserves the right to charge a supplemental fee

Free

Free

Free Free

€15.00 €10.00

€10.00

€20.00

**Nett Price per Person** 

€40 00

€40.00

€40.00

€40.00

€50.00

**Net Price per Person** €10.00

€8.00 Rail ticket

> 2 Weeks 1 Week

## **Junior Stage Programme CES Toronto**

## **Beginner to Advanced**

## Toronto, Canada

Accommodation

also available!

Please contact

CES Toronto for

more information

and prices.

| Mon - Fri:    |  |
|---------------|--|
| WIOII - 1.11. |  |
| 8:45 - 12:20  |  |

## **Dates**

Jan - May 2022 Sept – Dec 2022

## Students per Class

Max. 16

### For Students Aged

12 - 17

#### Levels

Elementary to Advanced





#### Fee Includes

Tuition of 20 lessons (50 minutes each) per week.

Max. class size: 16 students.

Course materials.

End of course certificate.

Airport transfers (two way)

Metro passes

1 free leader per 15 students.

Student Accommodation: Single Room, Full Board, Homestay Accommodation (breakfast, packed lunch and dinner).

Group leader will have Single room, Homestay accommodation, transportation, and



| activities free with 15 students.                                          |                       |
|----------------------------------------------------------------------------|-----------------------|
| Half Day Tours - Includes a CES member of staff, travel and entrance fees. | Nett Price per Person |
| Royal Ontario Museum