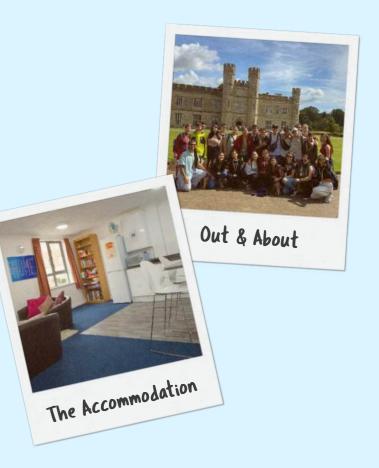

## ACCOMMODATION

- Single room with en-suite
- Bathroom ratio 1:1 students
- Some of our accommodation is laid out in flats with a small common area. Other rooms are in the main school building with en suite rooms along the corridors and a larger communal common room
- Bed, chest of drawers, wardrobe, desk, lamp