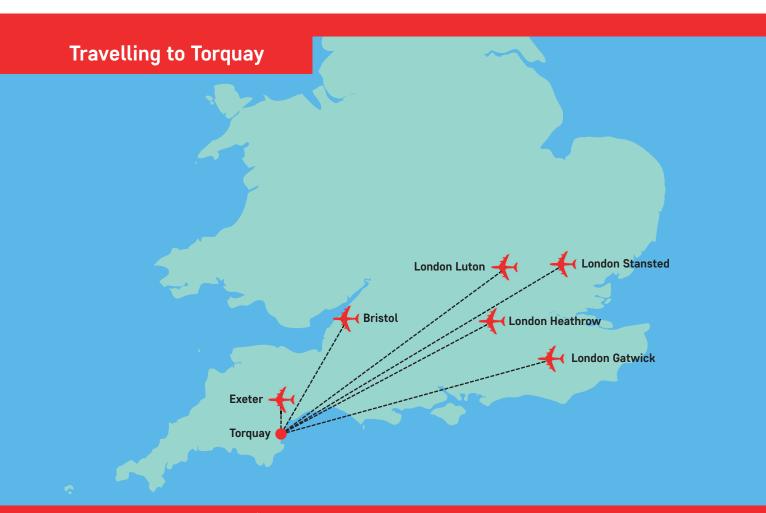

# Airport Transfers

| All port Transfers        |                            |                            |                            |                            |                            |                           |  |
|---------------------------|----------------------------|----------------------------|----------------------------|----------------------------|----------------------------|---------------------------|--|
|                           | Heathrow                   | Gatwick                    | Stansted                   | Luton                      | Bristol                    | Exeter                    |  |
| National<br>Express coach | £52 single<br>£81 return   | £52 single<br>£81 return   | £52 single<br>£81 return   | £52 single<br>£81 return   | £42 single<br>£62 return   | £27 single<br>£32 return  |  |
| Train                     | £91 single<br>£143 return  | £103 single<br>£140 return | N/A                        | N/A                        | £71 single<br>£80 return   | £32 single<br>£37 return  |  |
| Private Car               | £260 single<br>£490 return | £300 single<br>£570 return | £310 single<br>£590 return | £310 single<br>£590 return | £150 single<br>£270 return | £70 single<br>£110 return |  |