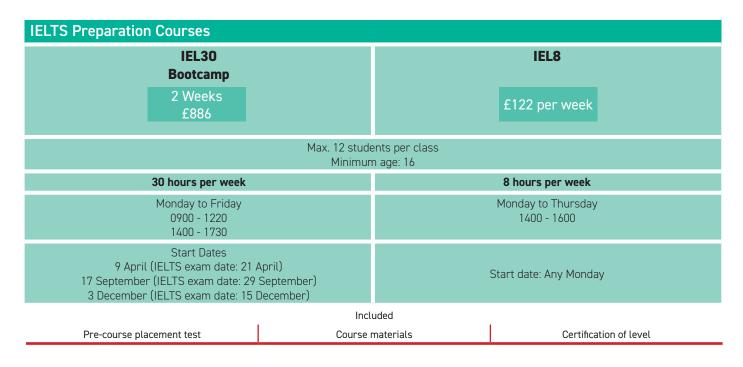

Enrolment Fee: £65

High Season Supplement (02/07/2018 - 17/08/2018): £30 per week

| Cambridge Preparation C                                                       | ourses                                        |                                                                                                           |                                               |                                                      |                                                |  |
|-------------------------------------------------------------------------------|-----------------------------------------------|-----------------------------------------------------------------------------------------------------------|-----------------------------------------------|------------------------------------------------------|------------------------------------------------|--|
| CPC15                                                                         | CPC15                                         |                                                                                                           | CPC30                                         |                                                      | CPS15                                          |  |
| 10 Weeks<br>£2290                                                             |                                               | 10 weeks<br>£4430                                                                                         |                                               | 5 weeks<br>£2410                                     |                                                |  |
| Max. 12 students per cl<br>Minimum age: 16                                    | Max. 12 students per class<br>Minimum age: 16 |                                                                                                           | Max. 12 students per class<br>Minimum age: 16 |                                                      | Max. 4 students per class<br>Minimum age: 16   |  |
| 15 hours per week                                                             |                                               | Mornings: 15 hours General English per week<br>Afternoons: 15 hours Exam Preparation per week             |                                               | 15 hours per week                                    |                                                |  |
| Monday to Friday<br>1400 - 1730                                               |                                               | Monday to Friday<br>0900 - 1220<br>1400 - 1730                                                            |                                               |                                                      | Monday to Friday<br>1400 - 1730                |  |
| Winter Course<br>8 January - 16 March                                         | · ·                                           | g Course<br>l - 8 June                                                                                    | Autumn Course<br>24 September - 30 November   |                                                      | Summer Intensive Course<br>23 July - 24 August |  |
| CPE exam date: 10 March<br>FCE exam date: 16 March<br>CAE exam date: 17 March | CAE exam                                      | date: 12 June FCE exam date: 4 December CAE exam date: 5 December date: 14 June CPE exam date: 6 December |                                               | FCE exam date: 23 August<br>CAE exam date: 24 August |                                                |  |
| Pre-course placement test                                                     |                                               |                                                                                                           | uded<br>materials                             |                                                      | Certification of level                         |  |