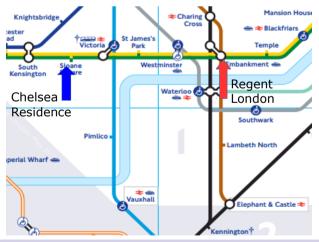

## Chelsea Residence (Sloane Square) 2019

This large and modern residence was originally built for American students and is located in one of the most up-market and sophisticated areas right in the heart of London. Sloane Square boasts shops, restaurants, high-end boutiques and fantastic travel connections across all of London.

### Basic Info

**Location** Sloane Square – zone 1

Journey time 20 minutes Minimum age 16 years old

Check-in/-out From 3 pm / By 10 am

| Studio (ensuite bathroom & kitchenette)                           |                        |
|-------------------------------------------------------------------|------------------------|
| 1 week                                                            | £450 (extra night £50) |
| Damage Deposit                                                    | £250                   |
| <b>Twin</b> (ensuite bathroom & kitchenette) Limited availability |                        |
| 1 week per person                                                 | £250 (extra night £50) |
| Damage Deposit                                                    | £250                   |