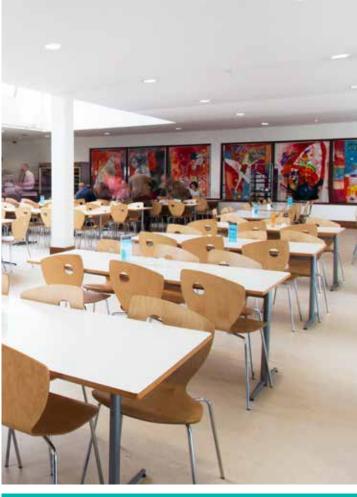

#### **Fully serviced canteens:**

Spacious canteens offering a variety of freshly prepared hot and cold meals served daily from Monday to Friday.