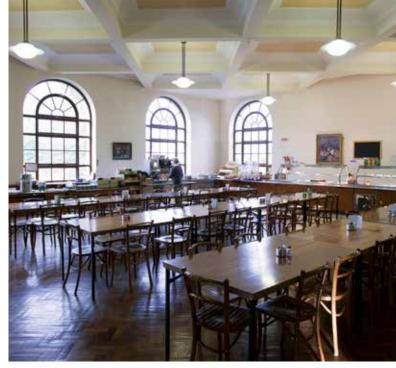

#### **Fully serviced canteens:**

Spacious canteens offering a variety of freshly prepared hot and cold meals served daily from Monday to Friday.