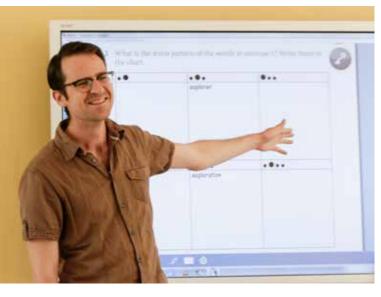

#### **Excellence in teaching:**

Students of all levels benefit from interesting and challenging lessons delivered by highly qualified and experienced teachers. All of our courses provide 60-minute lessons giving maximum teacher contact time.

#### **Maximising progress:**

Monitoring progress, continuous evaluation and feedback from clients are an integral part of maintaining quality and ensuring that all our students continuously learn and improve.