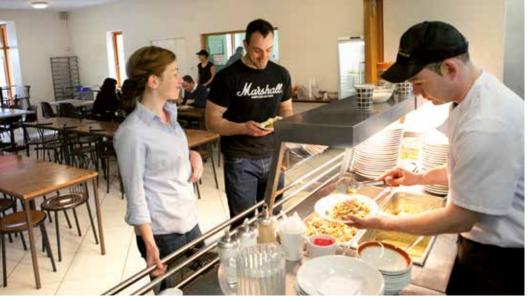

#### **Fully serviced canteens:**

Spacious canteens offering a variety of freshly prepared hot and cold meals served daily from Monday to Friday.