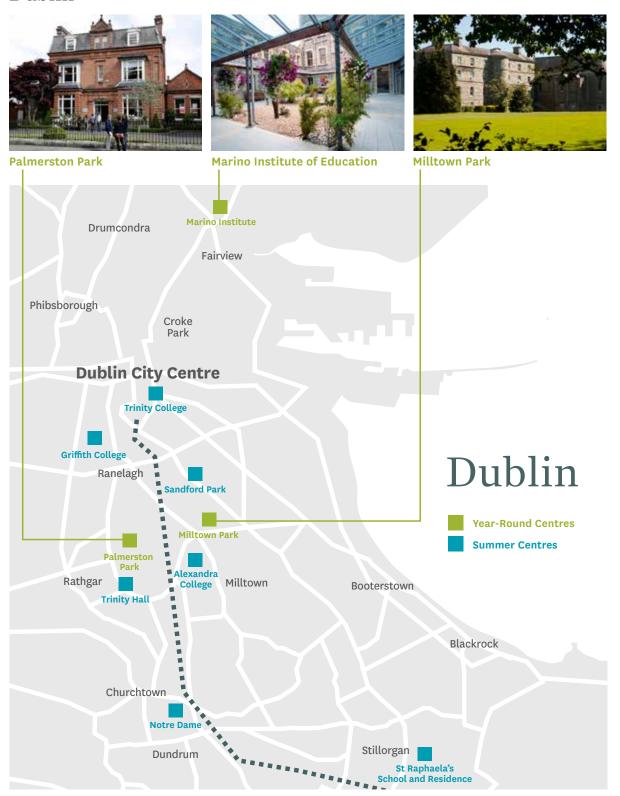

#### **Locations:**

Our spacious campuses provide our students with the perfect environment for language learning. All of our centres are in prime locations of Dublin, close to the city centre and student accommodation.