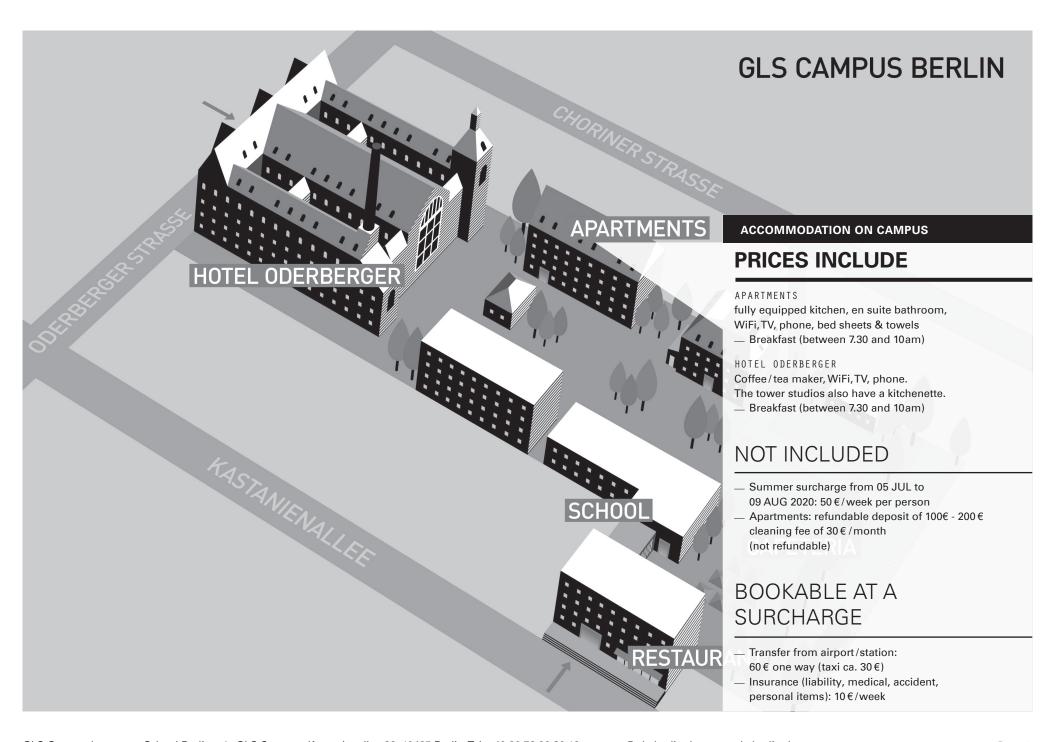

# **ACCOMMODATION** (ADULTS IN BERLIN) **2020** gross rates in $\epsilon$

|              | Kitchen                           | Occupancy                                             | 1 week (1 night)                                                                         | 2 weeks                                                                                                                                                                                                   | 3 weeks                                                                                                                                                                                                                                                                      | 4 weeks                                                                                                                                                                                                                                                                                                                                   | >5 weeks                                                                                                                                                                                                                                                                                                                                                                                                                             |                                                                                                                                                                                                                                                                                                                                                                                                                                                                                                         |
|--------------|-----------------------------------|-------------------------------------------------------|------------------------------------------------------------------------------------------|-----------------------------------------------------------------------------------------------------------------------------------------------------------------------------------------------------------|------------------------------------------------------------------------------------------------------------------------------------------------------------------------------------------------------------------------------------------------------------------------------|-------------------------------------------------------------------------------------------------------------------------------------------------------------------------------------------------------------------------------------------------------------------------------------------------------------------------------------------|--------------------------------------------------------------------------------------------------------------------------------------------------------------------------------------------------------------------------------------------------------------------------------------------------------------------------------------------------------------------------------------------------------------------------------------|---------------------------------------------------------------------------------------------------------------------------------------------------------------------------------------------------------------------------------------------------------------------------------------------------------------------------------------------------------------------------------------------------------------------------------------------------------------------------------------------------------|
| Studios      | yes                               | single                                                | 498€ (83€)                                                                               | 988€ (76€)                                                                                                                                                                                                | 1.520€ (76€)                                                                                                                                                                                                                                                                 | 2.052€ (76€)                                                                                                                                                                                                                                                                                                                              | 497 € (71 €)                                                                                                                                                                                                                                                                                                                                                                                                                         |                                                                                                                                                                                                                                                                                                                                                                                                                                                                                                         |
|              |                                   | shared double                                         | 312 € (52 €)                                                                             | 572 € (44 €)                                                                                                                                                                                              | 880 € (44 €)                                                                                                                                                                                                                                                                 | 1.188 € (44 €)                                                                                                                                                                                                                                                                                                                            | 294 € (42 €)                                                                                                                                                                                                                                                                                                                                                                                                                         |                                                                                                                                                                                                                                                                                                                                                                                                                                                                                                         |
| Classic room | no                                | single                                                | please inquire rate of                                                                   | the day                                                                                                                                                                                                   |                                                                                                                                                                                                                                                                              |                                                                                                                                                                                                                                                                                                                                           |                                                                                                                                                                                                                                                                                                                                                                                                                                      |                                                                                                                                                                                                                                                                                                                                                                                                                                                                                                         |
| Tower studio | yes                               | single                                                | 594€ (99€)                                                                               | 1.157 € (89 €)                                                                                                                                                                                            | 1.780 € (89€)                                                                                                                                                                                                                                                                | 2.403 € (89 €)                                                                                                                                                                                                                                                                                                                            | 588 € (84 €)                                                                                                                                                                                                                                                                                                                                                                                                                         |                                                                                                                                                                                                                                                                                                                                                                                                                                                                                                         |
| Rooftop      |                                   |                                                       |                                                                                          |                                                                                                                                                                                                           |                                                                                                                                                                                                                                                                              |                                                                                                                                                                                                                                                                                                                                           |                                                                                                                                                                                                                                                                                                                                                                                                                                      |                                                                                                                                                                                                                                                                                                                                                                                                                                                                                                         |
| Maisonette   | no                                | single                                                | 390 € (65 €)                                                                             | 715 € (55 €)                                                                                                                                                                                              | 1.100 € (55€)                                                                                                                                                                                                                                                                | 1.485 € (55 €)                                                                                                                                                                                                                                                                                                                            | 350 € (65 €)                                                                                                                                                                                                                                                                                                                                                                                                                         |                                                                                                                                                                                                                                                                                                                                                                                                                                                                                                         |
|              | Classic room Tower studio Rooftop | Studios yes  Classic room no Tower studio yes Rooftop | Studios yes single shared double  Classic room no single Tower studio yes single Rooftop | Studios     yes     single $498 \in (83 \in)$ shared double $312 \in (52 \in)$ Classic room     no     single     please inquire rate of       Tower studio     yes     single $594 \in (99 \in)$ Rooftop | Studios     yes     single $498 \in (83 \in)$ $988 \in (76 \in)$ shared double $312 \in (52 \in)$ $572 \in (44 \in)$ Classic room     no     single     please inquire rate of the day       Tower studio     yes     single $594 \in (99 \in)$ $1.157 \in (89 \in)$ Rooftop | Studios     yes     single $498 \in (83 \in)$ $988 \in (76 \in)$ $1.520 \in (76 \in)$ shared double $312 \in (52 \in)$ $572 \in (44 \in)$ $880 \in (44 \in)$ Classic room     no     single     please inquire rate of the day       Tower studio     yes     single $594 \in (99 \in)$ $1.157 \in (89 \in)$ $1.780 \in (89 \in)$ Rooftop | Studios       yes       single       498 € (83 €)       988 € (76 €)       1.520€ (76 €)       2.052 € (76 €)         shared double       312 € (52 €)       572 € (44 €)       880 € (44 €)       1.188 € (44 €)         Classic room       no       single       please inquire rate of the day         Tower studio       yes       single $594 € (99 €)$ 1.157 € (89 €)       1.780 € (89€)       2.403 € (89 €)         Rooftop | Studios       yes       single       498 € (83 €)       988 € (76 €)       1.520€ (76 €)       2.052 € (76 €)       497 € (71 €)         shared double       312 € (52 €)       572 € (44 €)       880 € (44 €)       1.188 € (44 €)       294 € (42 €)         Classic room       no       single       please inquire rate of the day         Tower studio       yes       single       594 € (99 €)       1.157 € (89 €)       1.780 € (89€)       2.403 € (89 €)       588 € (84 €)         Rooftop |

| Distance to GLS: max. 35 min.                                                                                                                                                                                     | Breakfast                                                  | single                                                                                                                                     | 288€ (48              | <b>494</b> € (38 €)                                                                                                                                                                                                                                                                                                                                                                                                                                                                                                                                                                                                                                                                                                                                                                                                                                                                                                                                                                                                                                                                                                                                                                                                                                                                                                                                                                                                                                                                                                                                                                                                                                                                                                                                                                                                                                                                                                                                                                                                                                                                                                             | 760 € (38 €) | 1026€ (38€)                                                                                                                                                                         | 252€ (36€) |  |
|-------------------------------------------------------------------------------------------------------------------------------------------------------------------------------------------------------------------|------------------------------------------------------------|--------------------------------------------------------------------------------------------------------------------------------------------|-----------------------|---------------------------------------------------------------------------------------------------------------------------------------------------------------------------------------------------------------------------------------------------------------------------------------------------------------------------------------------------------------------------------------------------------------------------------------------------------------------------------------------------------------------------------------------------------------------------------------------------------------------------------------------------------------------------------------------------------------------------------------------------------------------------------------------------------------------------------------------------------------------------------------------------------------------------------------------------------------------------------------------------------------------------------------------------------------------------------------------------------------------------------------------------------------------------------------------------------------------------------------------------------------------------------------------------------------------------------------------------------------------------------------------------------------------------------------------------------------------------------------------------------------------------------------------------------------------------------------------------------------------------------------------------------------------------------------------------------------------------------------------------------------------------------------------------------------------------------------------------------------------------------------------------------------------------------------------------------------------------------------------------------------------------------------------------------------------------------------------------------------------------------|--------------|-------------------------------------------------------------------------------------------------------------------------------------------------------------------------------------|------------|--|
| (except Half board: max. 55 min.)                                                                                                                                                                                 | Half board                                                 | single 348€                                                                                                                                |                       | 624 € (48 €)                                                                                                                                                                                                                                                                                                                                                                                                                                                                                                                                                                                                                                                                                                                                                                                                                                                                                                                                                                                                                                                                                                                                                                                                                                                                                                                                                                                                                                                                                                                                                                                                                                                                                                                                                                                                                                                                                                                                                                                                                                                                                                                    | 960 € (48 €) | 1.296€ (48€)                                                                                                                                                                        | 322€ (46€) |  |
| ACCOMMODATION OFF CAMPUS                                                                                                                                                                                          |                                                            |                                                                                                                                            |                       |                                                                                                                                                                                                                                                                                                                                                                                                                                                                                                                                                                                                                                                                                                                                                                                                                                                                                                                                                                                                                                                                                                                                                                                                                                                                                                                                                                                                                                                                                                                                                                                                                                                                                                                                                                                                                                                                                                                                                                                                                                                                                                                                 |              |                                                                                                                                                                                     |            |  |
| PRICES INCLUDE                                                                                                                                                                                                    |                                                            | STUDIOS: studio,<br>bedsheets and towel                                                                                                    | 1                     | NOT INCLUDED                                                                                                                                                                                                                                                                                                                                                                                                                                                                                                                                                                                                                                                                                                                                                                                                                                                                                                                                                                                                                                                                                                                                                                                                                                                                                                                                                                                                                                                                                                                                                                                                                                                                                                                                                                                                                                                                                                                                                                                                                                                                                                                    |              | AT SURCHARGE                                                                                                                                                                        |            |  |
| FLAT SHARE: Room in an apartment shared with 1 or 2 other GLS students: fully equipped kitchen, bathroom, WiFi, TV, phone, bedsheets and towels, breakfast at the GLS Cafeteria (MON - FRI between 7.30 and 10am) | HOMESTAY:<br>and bath, be<br>key. WiFi not<br>available on | Single room, WiFi<br>Single room, shared<br>edsheets and towels,<br>t always available, (W<br>campus and student<br>sticks at the GLS offi | own<br>ViFi<br>ts can | Summer surcharge from 05 JUL<br>09 AUG 2020: 50 €/week per personal | DIOS:        | Transfer from airport/station: 60 € one way (taxi ca. 30 €) Insurance (liability, medical, accident, personal items): 10 €/week Lunch & dinner at the GLS restaurant: 140€ per week |            |  |