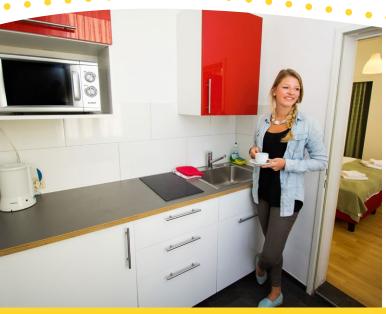

# **Standard Apartments**

You live in a single, twin or twin room for single use with other ActiLingua students in an apartment (60-75 m²) with Sat TV, radio, free WiFi. 3-5 students share a fully equipped kitchen, bathroom and toilet. **Service:** Rooms are cleaned twice a week. Bed linen is provided; please bring your own towels.

## Meals

The apartments feature a fully equipped kitchen with fridge, cooking facilities, crockery and cutlery, perfect for preparing your own meals in a private atmosphere. You can also book breakfast at the ActiLingua Residence or half-board. Half-board means breakfast in the ActiLingua Residence and lunch in a nice restaurant close to the school.