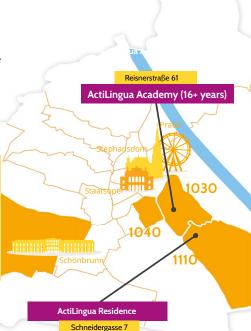

# Surroundings

The next tube station (U3 "Zipperer-straße") lies within 5 minutes walking distance. From there it takes approx. 15 minutes to reach the city centre ("Stephansplatz").

MAJOR SIGHTS close to the ActiLingua
Residence include the baroque
masterpiece Belvedere Palace with
its spacious Botanical Gardens,
Hundertwasser House and the very
popular Vienna Gasometer complex with
its restaurants, shops, a supermarket,
cinema, gym and a concert hall.
Many other attractions as well as the
world's famous Giant Ferris Wheel are
waiting for your visit in the Viennese
Prater, which you can reach within approx.
20 minutes by public transport.

# Length of the trip by public transportation

ActiLingua Academy 20 minutes
Stephansplatz 15-20 minutes
Ring Boulevard 15-20 minutes
Vienna State Opera 20 minutes
MuseumsQuartier 30 minutes
Vienna Airport 40 minutes