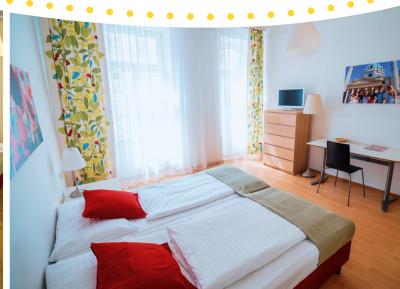

# **Standard Apartments**

You live in a single, twin or twin room for single use with other ActiLingua students in an apartment (60-75 m²) with Sat TV, radio, free WiFi. 3-5 students share a fully equipped kitchen, bathroom and toilet. **Service:** Rooms are cleaned twice a week. Bed linen is provided; please bring your own towels.

# **Superior Apartments**

Own apartment for single use or for 2 persons (30-40 m²) with fully equipped kitchen, Sat TV, radio, free WiFi and your own bathroom and toilet.

Service: Rooms are cleaned Monday through Friday. Bed linen and towels are provided.