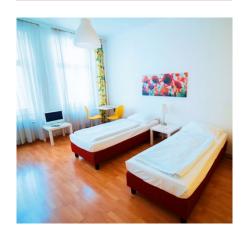

# **Standard Apartments**

You live in a single, twin or twin room for single use with other ActiLingua students in an apartment (60-75 m²) with Sat TV, radio, free WiFi. 3-5 students share a fully equipped kitchen, bathroom and toilet. **Service:** Rooms are cleaned twice a week. Bed linen is provided; please bring your own towels.

# **Superior Apartments**

Own apartment for single use or for 2 persons (30-40 m²) with fully equipped kitchen, Sat TV, radio, free WiFi and your own bathroom and toilet.

Service: Rooms are cleaned Monday through Friday. Bed linen and towels are provided.