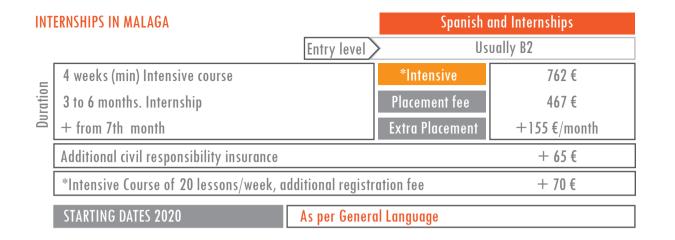

| EX       | EXAM PREPARATION DELE Courses.                                                                                                                             |    |                      |                                                                                               |                                                                                            | Exam           | Intensive 20 +                                                       |
|----------|------------------------------------------------------------------------------------------------------------------------------------------------------------|----|----------------------|-----------------------------------------------------------------------------------------------|--------------------------------------------------------------------------------------------|----------------|----------------------------------------------------------------------|
|          | DELE Exam                                                                                                                                                  | >  | A2                   | B1                                                                                            | B2                                                                                         | Preparation    | Exam Prepar.                                                         |
|          |                                                                                                                                                            |    | Аррі                 | roximate entry l                                                                              | evel                                                                                       | 20 less        | ons/week                                                             |
|          | 2 weeks<br>4 weeks                                                                                                                                         | A2 | Completed            | B1 Completed                                                                                  | B2 Completed                                                                               | 433 €<br>830 € |                                                                      |
| Duration | 4 weeks (2+2) 10 weeks (8+2) 10 weeks (6+4) 12 weeks (8+4) 14 weeks (10+4) 16 weeks (12+4) 17 weeks (13+4) 18 weeks (14+4) 20 weeks (16+4) 26 weeks (22+4) | 1  | module 1<br>module 1 | A2 Completed<br>A2 module 1<br>A1 module 2<br>A1 module 1<br>Total Beginner<br>Total Beginner | B2 module 2<br>B2 module 1<br>B1 Completed<br>B1 module 2<br>A2 module 1<br>Total Beginner |                | 830 € 1827 € 1827 € 2155 € 2419 € 2683 € 2815 € 2947 € 3211 € 4003 € |
|          | Additional registration fee (per booking) + 70 €                                                                                                           |    |                      |                                                                                               |                                                                                            |                |                                                                      |

DELE Exam dates: Saturday 16 May and Saturday 14 November.

| STARTING DATES 2020 |                    |                                         |                    |  |
|---------------------|--------------------|-----------------------------------------|--------------------|--|
| JANUARY             | FEBRUARY           | MARCH                                   | APRIL              |  |
| 06 (20 wks) B2      | 10 (14 wks) B1, B2 | 02 (12 wks) B1,B2                       | 20 (4 wks) B1, B2  |  |
| (13) (18 wks) B1    | 24 (12 wks) B1, B2 | 09(10 wks) A2                           | 20 (4 wks) A2      |  |
| 27 (16 wks) B2      |                    | <b>09</b> (10 wks) B1, B <b>2</b>       |                    |  |
| MAY                 | JUNE               | JULY                                    | AUGUST             |  |
| 04 (2 wks) A2       | 29 (20 wks) B2     | 20(17 wks) B1                           | 03 (16 wks) B2     |  |
| 18(26 wks) B2       |                    | 27 (16 wks) B2                          | 10 (14 wks) B1, B2 |  |
|                     |                    |                                         | 24 (12 wks) B1, B2 |  |
| SEPTEMBER           | OCTOBER            | NOVEMBER                                | DECEMBER           |  |
| 07)(10 wks) A2      | 19 (4 wks) B1, B2  | <b>Q4</b> ) <sup>2019</sup> (26 wks) B2 |                    |  |
| 07 (10 wks) B1, B2  | 19 (4 wks) A2      | 02 (2 wks) A2                           |                    |  |