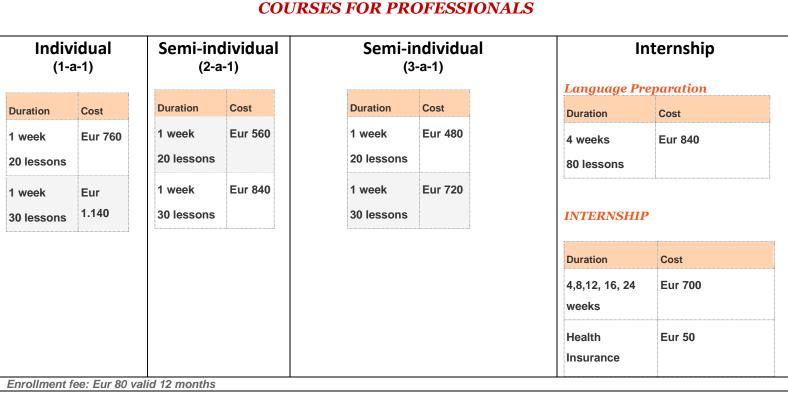

### **COURSES FOR PROFESSIONALS**

#### Individual

tailor-made one - to-one lessons: minimum attendance 10 lessons per week from Monday to Friday

| Duration | Number of lessons | Cost      |
|----------|-------------------|-----------|
| 1 lesson |                   | Eur 38    |
| 1 week   | 10 lessons        | Eur 380   |
| 1 week   | 15 lessons        | Eur 570   |
| 1 week   | 20 lessons        | Eur 760   |
| 1 week   | 30 lessons        | Eur 1.140 |